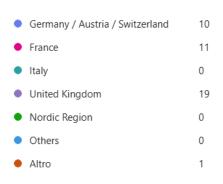

#### 2. In which country are you? (0 punto)

| <ul> <li>Germany / Austria / Switzerland</li> </ul> | 27 |
|-----------------------------------------------------|----|
| • France                                            | 0  |
| <ul><li>Italy</li></ul>                             | 0  |
| <ul> <li>United Kingdom</li> </ul>                  | 12 |
| Nordic Region                                       | 4  |
| <ul><li>Others</li></ul>                            | 1  |