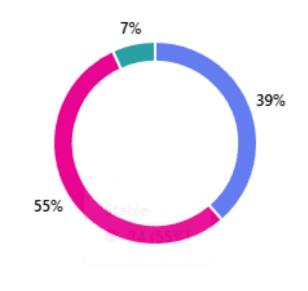

# In your opinion, how will the lead time of electronic components evolve in the next months?