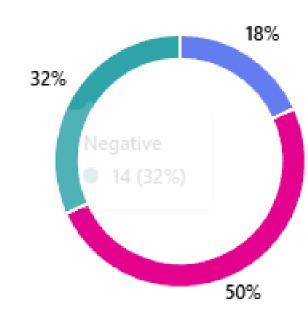

# Which industries (if any) do you think will be in growth or recession in t he next months?

21

0