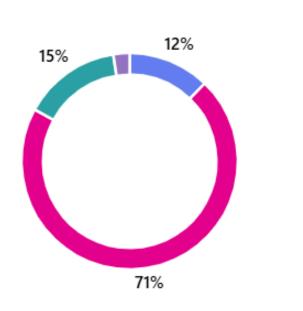

# In your opinion, how will the prices of electronic components evolve in the next months?