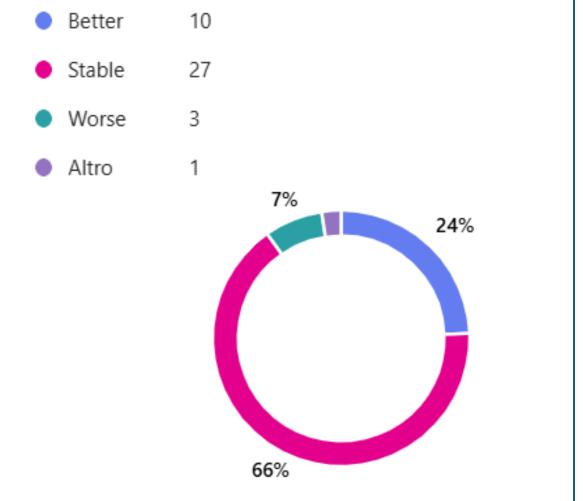

# What are your expectations for the electronic components market in the next months?

**IFO** 

# In your opinion, how will the lead time of electronic components evolve in the next months?

# In your opinion, how will the prices of electronic components evolve in the next months?