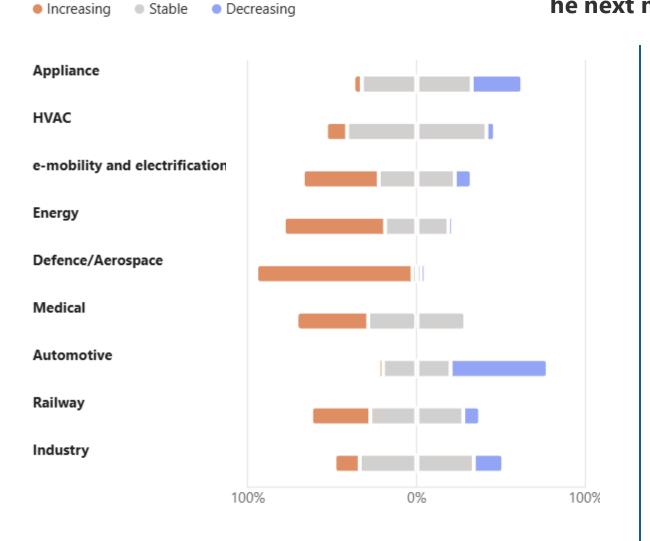

# Which industries (if any) do you think will be in growth or recession in t he next months?

21

0