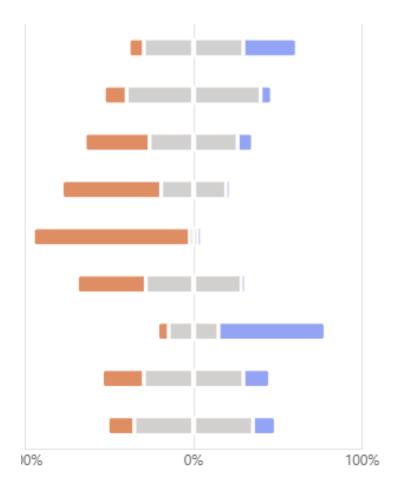

## SURVEY MAY 2025

44 ANSWERS

# How do you evaluate the current overall business situation in your company today?

# What are your expectations for the electronic components market in the next months?

**IFO** 

# In your opinion, how will the lead time of electronic components evolve in the next months?

# In your opinion, how will the prices of electronic components evolve in the next months?

## What do you think will be the main factor influencing the market in the next months?

Financial conditions of customers

Other 7