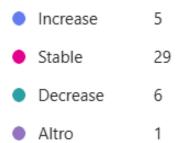

# In your opinion, how will the lead time of electronic components evolve in the next months?