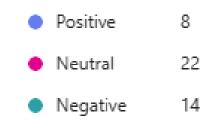

# Which industries (if any) do you think will be in growth or recession in t he next months?

21

0