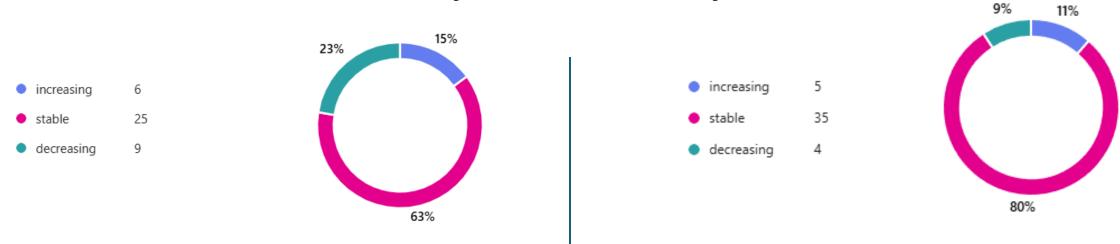

# In your opinion, how will the lead time of electronic components evolve in the next months?