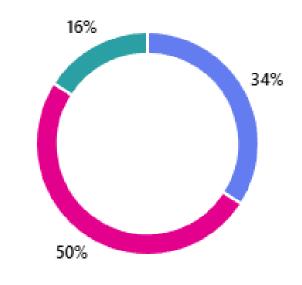

## What do you think will be the main factor influencing the market in the next months?

Financial conditions of customers

Other 7