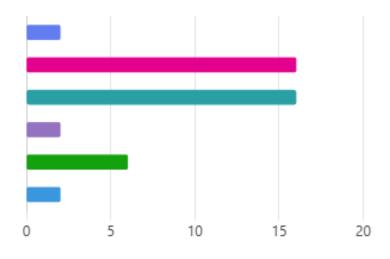

## What do you think will be the main factor influencing the market in the next months?

Financial conditions of customers

Other 7