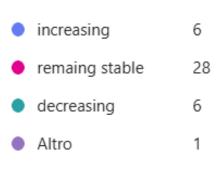

# In your opinion, how will the lead time of electronic components evolve in the next months?