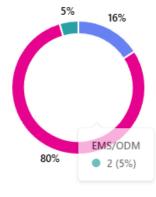

#### 1. Which is your activity? (0 punto)

| <ul> <li>Components Manufacturer (SEMI, IPE, PCB)</li> </ul> | 7  |
|--------------------------------------------------------------|----|
| <ul> <li>Authorised Distributor</li> </ul>                   | 35 |
| <ul><li>EMS/ODM</li></ul>                                    | 2  |
| <ul><li>End customer</li></ul>                               | 0  |