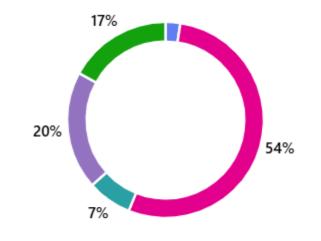

## What do you think will be the main factor influencing the market in the next months?

Financial conditions of customers

Other 7