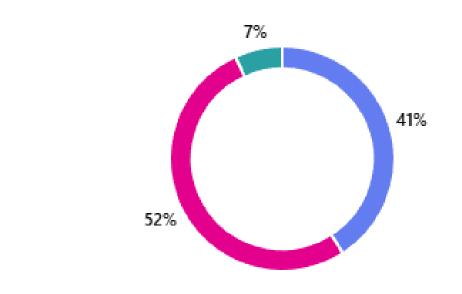

# In your opinion, how will the lead time of electronic components evolve in the next months?