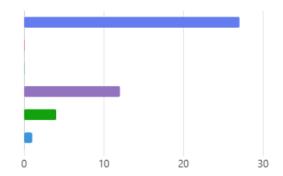

#### 2. In which country are you? (0 punto)

| <ul> <li>Germany / Austria / Switzerland</li> </ul> | 27 |
|-----------------------------------------------------|----|
| • France                                            | 0  |
| <ul><li>Italy</li></ul>                             | 0  |
| <ul> <li>United Kingdom</li> </ul>                  | 12 |
| Nordic Region                                       | 4  |
| <ul><li>Others</li></ul>                            | 1  |