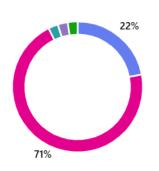

#### 2. In which country are you? (0 punto)

| <ul> <li>Germany / Austria / Switzerland</li> </ul> | 27 |
|-----------------------------------------------------|----|
| • France                                            | 0  |
| <ul><li>Italy</li></ul>                             | 0  |
| <ul> <li>United Kingdom</li> </ul>                  | 12 |
| Nordic Region                                       | 4  |
| <ul><li>Others</li></ul>                            | 1  |