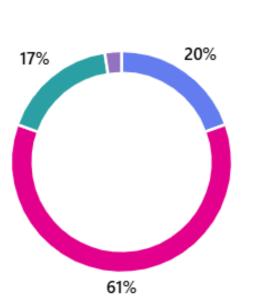

# In your opinion, how will the lead time of electronic components evolve in the next months?