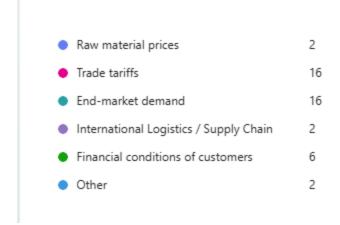

## What do you think will be the main factor influencing the market in the next months?

Financial conditions of customers

Other 7