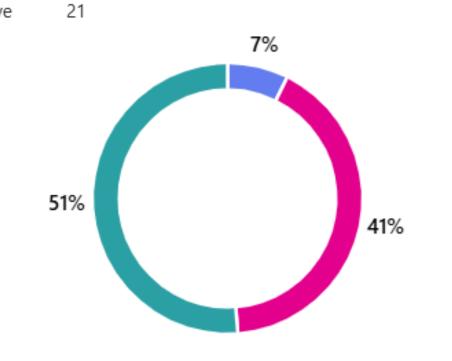

# Which industries (if any) do you think will be in growth or recession in t he next months?

21

0