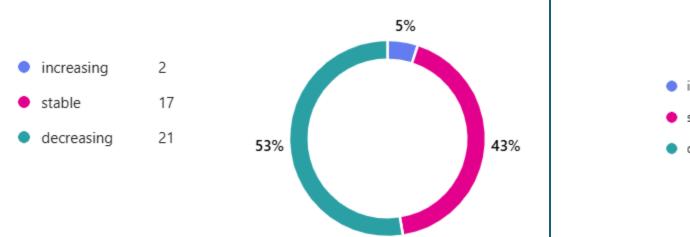

# In your opinion, how will the prices of electronic components evolve in the next months?