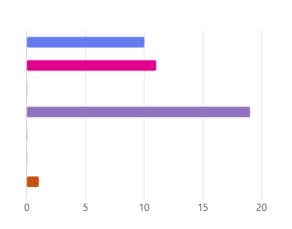

#### 2. In which country are you? (0 punto)

| <ul> <li>Germany / Austria / Switzerland</li> </ul> | 27 |
|-----------------------------------------------------|----|
| • France                                            | 0  |
| <ul><li>Italy</li></ul>                             | 0  |
| <ul> <li>United Kingdom</li> </ul>                  | 12 |
| Nordic Region                                       | 4  |
| <ul><li>Others</li></ul>                            | 1  |