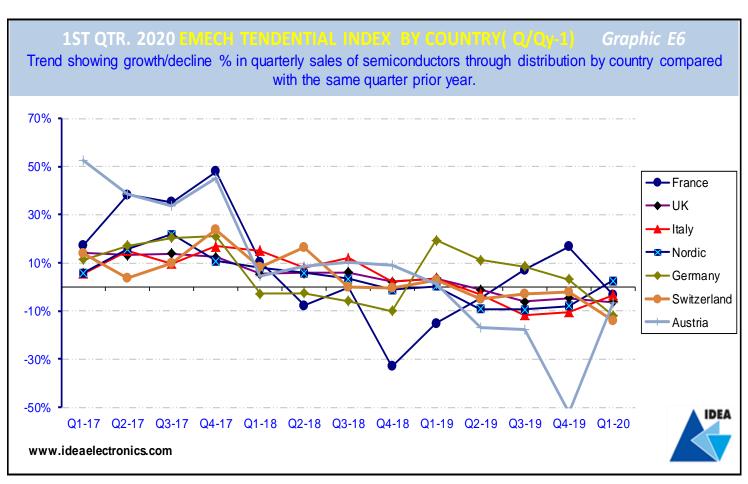

| 11 | P3 | Passive component billings trend ( Distribution sales of passive components by country comparing current quarter with both prior quarter and same quarter prior year and YTD)                                       |
|----|----|---------------------------------------------------------------------------------------------------------------------------------------------------------------------------------------------------------------------|
| 11 | P4 | Passive component year-to-date billings trend (Cumulative sales of passive components via distribution by country for current year-to-date compared with the same period prior year)                                |
| 12 | P5 | Passive component year-to-date booking trend (Cumulative orders for passive components via distribution by country for current year-to-date compared with the same period prior year)                               |
| 12 | P6 | Passive component tendential index by country ( Trend showing growth/decline % in quarterly sales of passive components by country compared with the same quarter prior year)                                       |
| 13 | E1 | Electromechanical component Booking, billing & Book:bill ratio (Electromechanical component booking, billing and book:bill ratio for Germany, France, Italy, UK, Sweden, Denmark, Finland, Switzerland and Austria) |
| 13 | E2 | Electromechanical component bookings trend ( Distribution orders for electromechanical components by country comparing current quarter with both prior quarter and same quarter prior year and YTD)                 |
| 14 | E3 | Electromechanical component billings trend ( Distribution sales of electromechanical components by country comparing current quarter with both prior quarter and same quarter prior year and YTD)                   |
| 14 | E4 | Electromechanical component year-to-date billings trend (Cumulative sales of electromechanical components via distribution by country for current year-to-date compared with the same period prior year)            |
| 15 | E5 | Electromechanical component year-to-date booking trend (Cumulative orders for electromechanical components via distribution by country for current year-to-date compared with the same period prior year)           |
| 15 | E6 | Electromechanical component tendential index by country (Trend showing growth/decline % in quarterly sales of electromechanical components by country compared with the same quarter prior year)                    |
| 16 |    | Data input by Country and Component The Data supplied by contributing Associations used to produce this Graphics Package.                                                                                           |