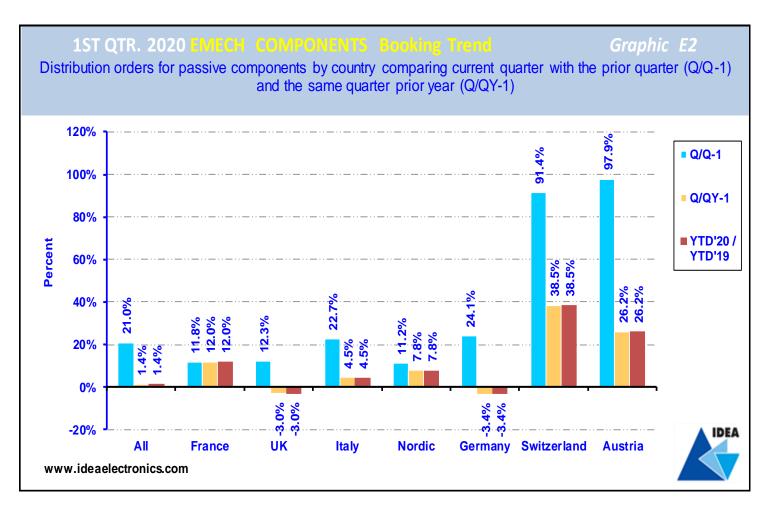

| 11 | P3 | Passive component billings trend ( Distribution sales of passive components by country comparing current quarter with both prior quarter and same quarter prior year and YTD)                                       |
|----|----|---------------------------------------------------------------------------------------------------------------------------------------------------------------------------------------------------------------------|
| 11 | P4 | Passive component year-to-date billings trend (Cumulative sales of passive components via distribution by country for current year-to-date compared with the same period prior year)                                |
| 12 | P5 | Passive component year-to-date booking trend (Cumulative orders for passive components via distribution by country for current year-to-date compared with the same period prior year)                               |
| 12 | P6 | Passive component tendential index by country ( Trend showing growth/decline % in quarterly sales of passive components by country compared with the same quarter prior year)                                       |
| 13 | E1 | Electromechanical component Booking, billing & Book:bill ratio (Electromechanical component booking, billing and book:bill ratio for Germany, France, Italy, UK, Sweden, Denmark, Finland, Switzerland and Austria) |
| 13 | E2 | Electromechanical component bookings trend ( Distribution orders for electromechanical components by country comparing current quarter with both prior quarter and same quarter prior year and YTD)                 |
| 14 | E3 | Electromechanical component billings trend ( Distribution sales of electromechanical components by country comparing current quarter with both prior quarter and same quarter prior year and YTD)                   |
| 14 | E4 | Electromechanical component year-to-date billings trend (Cumulative sales of electromechanical components via distribution by country for current year-to-date compared with the same period prior year)            |
| 15 | E5 | Electromechanical component year-to-date booking trend (Cumulative orders for electromechanical components via distribution by country for current year-to-date compared with the same period prior year)           |
| 15 | E6 | Electromechanical component tendential index by country (Trend showing growth/decline % in quarterly sales of electromechanical components by country compared with the same quarter prior year)                    |
| 16 |    | Data input by Country and Component The Data supplied by contributing Associations used to produce this Graphics Package.                                                                                           |