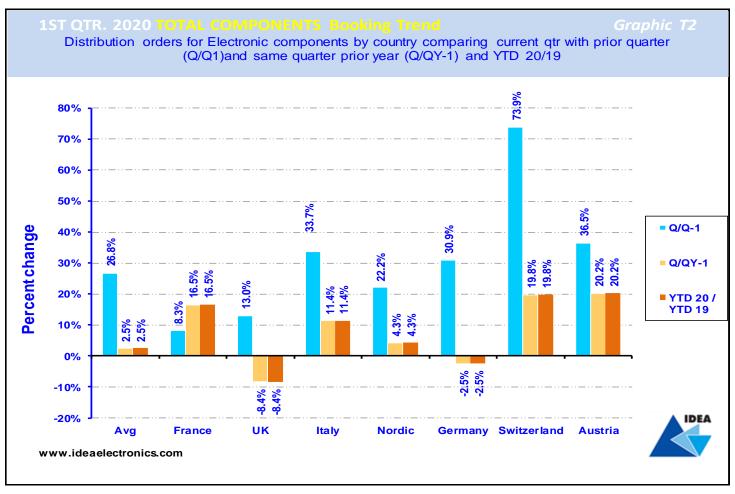

## Contents

| Page | Graphic no. | Content                                                                                                                                                                                                                        |
|------|-------------|--------------------------------------------------------------------------------------------------------------------------------------------------------------------------------------------------------------------------------|
| 4    | Т1          | Total electronic component Booking, billing & Book:bill ratio (Total distribution electronic component booking, billing and book:bill ratio for Germany, France, Italy, UK, Sweden, Denmark, Finland, Switzerland and Austria) |
| 4    | T2          | Total electronic component bookings trend ( Distribution orders for electronic components by country comparing current quarter with both prior quarter and same quarter prior year and YTD)                                    |
| 5    | Т3          | Total electronic component billings trend ( Distribution sales of electronic components by country comparing current quarter with both prior quarter and same quarter prior year and YTD)                                      |
| 5    | T4          | Total electronic component year-to-date billings trend (Cumulative sales of electronic components via distribution by country for current year-to-date compared with the same period prior year)                               |
| 6    | T5          | Total electronic component year-to-date booking trend (Cumulative orders for electronic components via distribution by country for current year-to-date compared with the same period prior year)                              |
| 6    | Т6          | Total electronic component tendential index by country ( Trend showing growth/decline % in quarterly sales of all electronic components by country compared with the same quarter prior year)                                  |
| 7    | S1          | Semiconductor Booking, billing & Book:bill ratio (Semiconductor booking, billing and book:bill ratio for Germany, France, Italy, UK, Sweden, Denmark, Finland, Switzerland and Austria)                                        |
| 7    | <b>S2</b>   | Semiconductor bookings trend ( Distribution orders for semiconductors by country comparing current quarter with both prior quarter and same quarter prior year and YTD)                                                        |
| 8    | S3          | Semiconductor billings trend ( Distribution sales of semiconductors by country comparing current quarter with both prior quarter and same quarter prior year and YTD)                                                          |
| 8    | S4          | Semiconductor year-to-date billings trend<br>(Cumulative sales of semiconductors via distribution by country for current year-to-date compared with the same period prior year)                                                |
| 9    | S5          | Semiconductor year-to-date booking trend (Cumulative orders for semiconductors via distribution by country for current year-to-date compared with the same period prior year)                                                  |
| 9    | S6          | Semiconductor tendential index by country ( Trend showing growth/decline % in quarterly sales of semiconductors by country compared with the same quarter prior year)                                                          |
| 10   | P1          | Passive component Booking, billing & Book:bill ratio ( Passives component booking, billing and book:bill ratio for Germany, France, Italy, UK, Sweden, Denmark, Finland, Switzerland and Austria)                              |
| 10   | P2          | Passive component bookings trend ( Distribution orders for passive components by country comparing current quarter with both prior quarter and same quarter prior year and YTD)                                                |