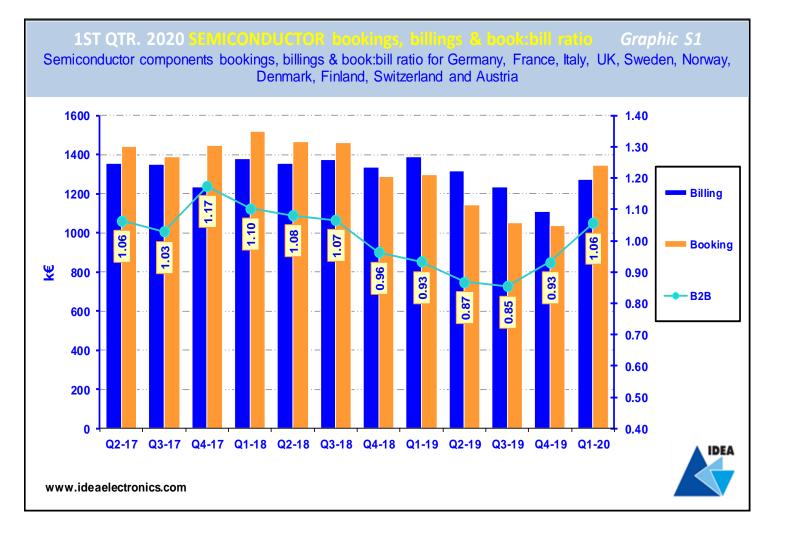

## Contents

| Page | Graphic no. | Content                                                                                                                                                                                                                        |
|------|-------------|--------------------------------------------------------------------------------------------------------------------------------------------------------------------------------------------------------------------------------|
| 4    | Т1          | Total electronic component Booking, billing & Book:bill ratio (Total distribution electronic component booking, billing and book:bill ratio for Germany, France, Italy, UK, Sweden, Denmark, Finland, Switzerland and Austria) |
| 4    | T2          | Total electronic component bookings trend ( Distribution orders for electronic components by country comparing current quarter with both prior quarter and same quarter prior year and YTD)                                    |
| 5    | Т3          | Total electronic component billings trend ( Distribution sales of electronic components by country comparing current quarter with both prior quarter and same quarter prior year and YTD)                                      |
| 5    | T4          | Total electronic component year-to-date billings trend (Cumulative sales of electronic components via distribution by country for current year-to-date compared with the same period prior year)                               |
| 6    | T5          | Total electronic component year-to-date booking trend (Cumulative orders for electronic components via distribution by country for current year-to-date compared with the same period prior year)                              |
| 6    | Т6          | Total electronic component tendential index by country ( Trend showing growth/decline % in quarterly sales of all electronic components by country compared with the same quarter prior year)                                  |
| 7    | S1          | Semiconductor Booking, billing & Book:bill ratio (Semiconductor booking, billing and book:bill ratio for Germany, France, Italy, UK, Sweden, Denmark, Finland, Switzerland and Austria)                                        |
| 7    | <b>S2</b>   | Semiconductor bookings trend ( Distribution orders for semiconductors by country comparing current quarter with both prior quarter and same quarter prior year and YTD)                                                        |
| 8    | S3          | Semiconductor billings trend ( Distribution sales of semiconductors by country comparing current quarter with both prior quarter and same quarter prior year and YTD)                                                          |
| 8    | S4          | Semiconductor year-to-date billings trend<br>(Cumulative sales of semiconductors via distribution by country for current year-to-date compared with the same period prior year)                                                |
| 9    | S5          | Semiconductor year-to-date booking trend (Cumulative orders for semiconductors via distribution by country for current year-to-date compared with the same period prior year)                                                  |
| 9    | S6          | Semiconductor tendential index by country ( Trend showing growth/decline % in quarterly sales of semiconductors by country compared with the same quarter prior year)                                                          |
| 10   | P1          | Passive component Booking, billing & Book:bill ratio ( Passives component booking, billing and book:bill ratio for Germany, France, Italy, UK, Sweden, Denmark, Finland, Switzerland and Austria)                              |
| 10   | P2          | Passive component bookings trend ( Distribution orders for passive components by country comparing current quarter with both prior quarter and same quarter prior year and YTD)                                                |