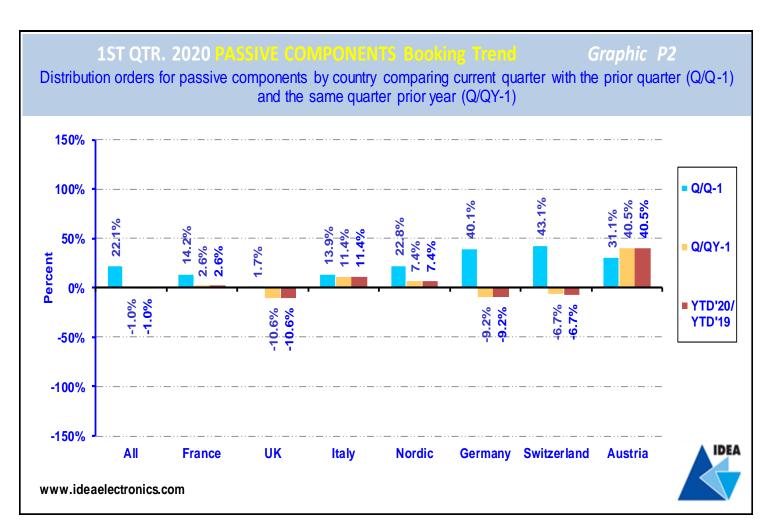

## Contents

| Page | Graphic no. | Content                                                                                                                                                                                                                        |
|------|-------------|--------------------------------------------------------------------------------------------------------------------------------------------------------------------------------------------------------------------------------|
| 4    | Т1          | Total electronic component Booking, billing & Book:bill ratio (Total distribution electronic component booking, billing and book:bill ratio for Germany, France, Italy, UK, Sweden, Denmark, Finland, Switzerland and Austria) |
| 4    | T2          | Total electronic component bookings trend ( Distribution orders for electronic components by country comparing current quarter with both prior quarter and same quarter prior year and YTD)                                    |
| 5    | Т3          | Total electronic component billings trend ( Distribution sales of electronic components by country comparing current quarter with both prior quarter and same quarter prior year and YTD)                                      |
| 5    | T4          | Total electronic component year-to-date billings trend (Cumulative sales of electronic components via distribution by country for current year-to-date compared with the same period prior year)                               |
| 6    | T5          | Total electronic component year-to-date booking trend (Cumulative orders for electronic components via distribution by country for current year-to-date compared with the same period prior year)                              |
| 6    | Т6          | Total electronic component tendential index by country ( Trend showing growth/decline % in quarterly sales of all electronic components by country compared with the same quarter prior year)                                  |
| 7    | S1          | Semiconductor Booking, billing & Book:bill ratio (Semiconductor booking, billing and book:bill ratio for Germany, France, Italy, UK, Sweden, Denmark, Finland, Switzerland and Austria)                                        |
| 7    | <b>S2</b>   | Semiconductor bookings trend ( Distribution orders for semiconductors by country comparing current quarter with both prior quarter and same quarter prior year and YTD)                                                        |
| 8    | S3          | Semiconductor billings trend ( Distribution sales of semiconductors by country comparing current quarter with both prior quarter and same quarter prior year and YTD)                                                          |
| 8    | S4          | Semiconductor year-to-date billings trend<br>(Cumulative sales of semiconductors via distribution by country for current year-to-date compared with the same period prior year)                                                |
| 9    | S5          | Semiconductor year-to-date booking trend (Cumulative orders for semiconductors via distribution by country for current year-to-date compared with the same period prior year)                                                  |
| 9    | S6          | Semiconductor tendential index by country ( Trend showing growth/decline % in quarterly sales of semiconductors by country compared with the same quarter prior year)                                                          |
| 10   | P1          | Passive component Booking, billing & Book:bill ratio ( Passives component booking, billing and book:bill ratio for Germany, France, Italy, UK, Sweden, Denmark, Finland, Switzerland and Austria)                              |
| 10   | P2          | Passive component bookings trend ( Distribution orders for passive components by country comparing current quarter with both prior quarter and same quarter prior year and YTD)                                                |