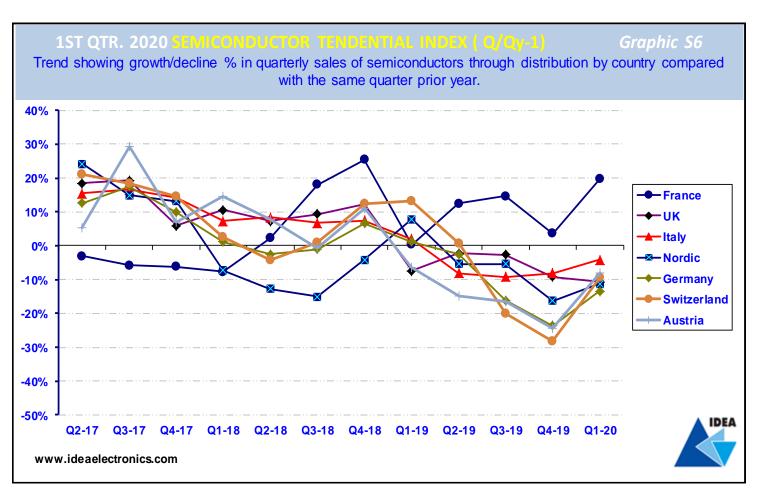

## Contents

| Page | Graphic no. | Content                                                                                                                                                                                                                        |
|------|-------------|--------------------------------------------------------------------------------------------------------------------------------------------------------------------------------------------------------------------------------|
| 4    | Т1          | Total electronic component Booking, billing & Book:bill ratio (Total distribution electronic component booking, billing and book:bill ratio for Germany, France, Italy, UK, Sweden, Denmark, Finland, Switzerland and Austria) |
| 4    | T2          | Total electronic component bookings trend ( Distribution orders for electronic components by country comparing current quarter with both prior quarter and same quarter prior year and YTD)                                    |
| 5    | Т3          | Total electronic component billings trend ( Distribution sales of electronic components by country comparing current quarter with both prior quarter and same quarter prior year and YTD)                                      |
| 5    | T4          | Total electronic component year-to-date billings trend (Cumulative sales of electronic components via distribution by country for current year-to-date compared with the same period prior year)                               |
| 6    | T5          | Total electronic component year-to-date booking trend (Cumulative orders for electronic components via distribution by country for current year-to-date compared with the same period prior year)                              |
| 6    | Т6          | Total electronic component tendential index by country ( Trend showing growth/decline % in quarterly sales of all electronic components by country compared with the same quarter prior year)                                  |
| 7    | S1          | Semiconductor Booking, billing & Book:bill ratio (Semiconductor booking, billing and book:bill ratio for Germany, France, Italy, UK, Sweden, Denmark, Finland, Switzerland and Austria)                                        |
| 7    | <b>S2</b>   | Semiconductor bookings trend ( Distribution orders for semiconductors by country comparing current quarter with both prior quarter and same quarter prior year and YTD)                                                        |
| 8    | S3          | Semiconductor billings trend ( Distribution sales of semiconductors by country comparing current quarter with both prior quarter and same quarter prior year and YTD)                                                          |
| 8    | S4          | Semiconductor year-to-date billings trend<br>(Cumulative sales of semiconductors via distribution by country for current year-to-date compared with the same period prior year)                                                |
| 9    | S5          | Semiconductor year-to-date booking trend (Cumulative orders for semiconductors via distribution by country for current year-to-date compared with the same period prior year)                                                  |
| 9    | S6          | Semiconductor tendential index by country ( Trend showing growth/decline % in quarterly sales of semiconductors by country compared with the same quarter prior year)                                                          |
| 10   | P1          | Passive component Booking, billing & Book:bill ratio ( Passives component booking, billing and book:bill ratio for Germany, France, Italy, UK, Sweden, Denmark, Finland, Switzerland and Austria)                              |
| 10   | P2          | Passive component bookings trend ( Distribution orders for passive components by country comparing current quarter with both prior quarter and same quarter prior year and YTD)                                                |