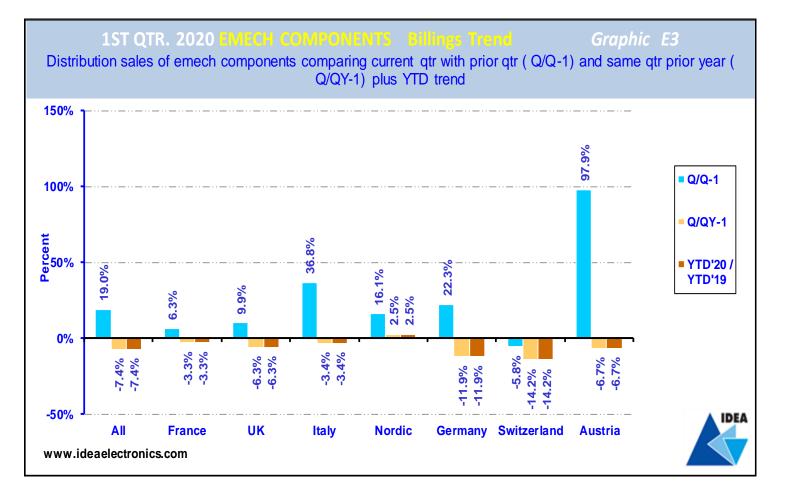

| 11 | P3 | Passive component billings trend ( Distribution sales of passive components by country comparing current quarter with both prior quarter and same quarter prior year and YTD)                                       |
|----|----|---------------------------------------------------------------------------------------------------------------------------------------------------------------------------------------------------------------------|
| 11 | P4 | Passive component year-to-date billings trend (Cumulative sales of passive components via distribution by country for current year-to-date compared with the same period prior year)                                |
| 12 | P5 | Passive component year-to-date booking trend (Cumulative orders for passive components via distribution by country for current year-to-date compared with the same period prior year)                               |
| 12 | P6 | Passive component tendential index by country ( Trend showing growth/decline % in quarterly sales of passive components by country compared with the same quarter prior year)                                       |
| 13 | E1 | Electromechanical component Booking, billing & Book:bill ratio (Electromechanical component booking, billing and book:bill ratio for Germany, France, Italy, UK, Sweden, Denmark, Finland, Switzerland and Austria) |
| 13 | E2 | Electromechanical component bookings trend ( Distribution orders for electromechanical components by country comparing current quarter with both prior quarter and same quarter prior year and YTD)                 |
| 14 | E3 | Electromechanical component billings trend ( Distribution sales of electromechanical components by country comparing current quarter with both prior quarter and same quarter prior year and YTD)                   |
| 14 | E4 | Electromechanical component year-to-date billings trend (Cumulative sales of electromechanical components via distribution by country for current year-to-date compared with the same period prior year)            |
| 15 | E5 | Electromechanical component year-to-date booking trend (Cumulative orders for electromechanical components via distribution by country for current year-to-date compared with the same period prior year)           |
| 15 | E6 | Electromechanical component tendential index by country (Trend showing growth/decline % in quarterly sales of electromechanical components by country compared with the same quarter prior year)                    |
| 16 |    | Data input by Country and Component The Data supplied by contributing Associations used to produce this Graphics Package.                                                                                           |