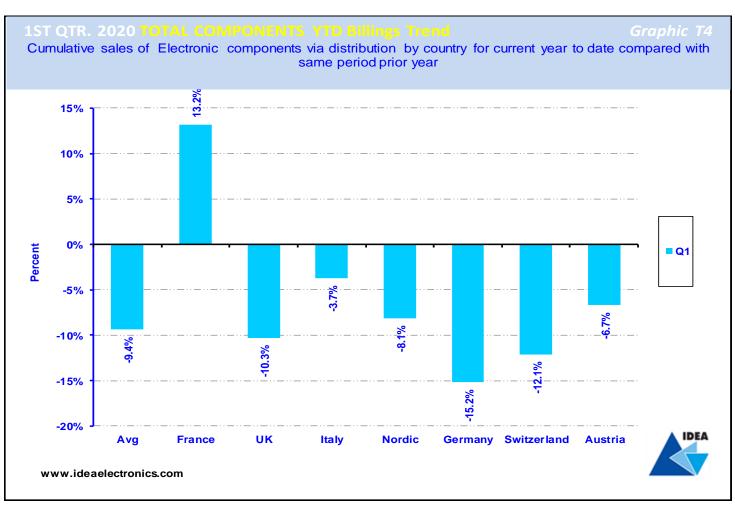

## Contents

| Page | Graphic no. | Content                                                                                                                                                                                                                        |
|------|-------------|--------------------------------------------------------------------------------------------------------------------------------------------------------------------------------------------------------------------------------|
| 4    | Т1          | Total electronic component Booking, billing & Book:bill ratio (Total distribution electronic component booking, billing and book:bill ratio for Germany, France, Italy, UK, Sweden, Denmark, Finland, Switzerland and Austria) |
| 4    | T2          | Total electronic component bookings trend ( Distribution orders for electronic components by country comparing current quarter with both prior quarter and same quarter prior year and YTD)                                    |
| 5    | Т3          | Total electronic component billings trend ( Distribution sales of electronic components by country comparing current quarter with both prior quarter and same quarter prior year and YTD)                                      |
| 5    | T4          | Total electronic component year-to-date billings trend (Cumulative sales of electronic components via distribution by country for current year-to-date compared with the same period prior year)                               |
| 6    | T5          | Total electronic component year-to-date booking trend (Cumulative orders for electronic components via distribution by country for current year-to-date compared with the same period prior year)                              |
| 6    | Т6          | Total electronic component tendential index by country ( Trend showing growth/decline % in quarterly sales of all electronic components by country compared with the same quarter prior year)                                  |
| 7    | S1          | Semiconductor Booking, billing & Book:bill ratio (Semiconductor booking, billing and book:bill ratio for Germany, France, Italy, UK, Sweden, Denmark, Finland, Switzerland and Austria)                                        |
| 7    | <b>S2</b>   | Semiconductor bookings trend ( Distribution orders for semiconductors by country comparing current quarter with both prior quarter and same quarter prior year and YTD)                                                        |
| 8    | S3          | Semiconductor billings trend ( Distribution sales of semiconductors by country comparing current quarter with both prior quarter and same quarter prior year and YTD)                                                          |
| 8    | S4          | Semiconductor year-to-date billings trend<br>(Cumulative sales of semiconductors via distribution by country for current year-to-date compared with the same period prior year)                                                |
| 9    | S5          | Semiconductor year-to-date booking trend (Cumulative orders for semiconductors via distribution by country for current year-to-date compared with the same period prior year)                                                  |
| 9    | S6          | Semiconductor tendential index by country ( Trend showing growth/decline % in quarterly sales of semiconductors by country compared with the same quarter prior year)                                                          |
| 10   | P1          | Passive component Booking, billing & Book:bill ratio ( Passives component booking, billing and book:bill ratio for Germany, France, Italy, UK, Sweden, Denmark, Finland, Switzerland and Austria)                              |
| 10   | P2          | Passive component bookings trend ( Distribution orders for passive components by country comparing current quarter with both prior quarter and same quarter prior year and YTD)                                                |