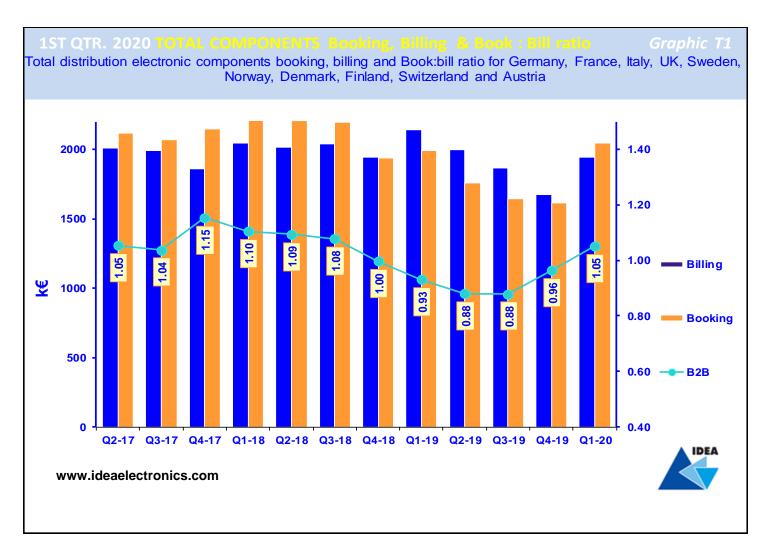

## Contents

| Page | Graphic no. | Content                                                                                                                                                                                                                        |
|------|-------------|--------------------------------------------------------------------------------------------------------------------------------------------------------------------------------------------------------------------------------|
| 4    | Т1          | Total electronic component Booking, billing & Book:bill ratio (Total distribution electronic component booking, billing and book:bill ratio for Germany, France, Italy, UK, Sweden, Denmark, Finland, Switzerland and Austria) |
| 4    | T2          | Total electronic component bookings trend ( Distribution orders for electronic components by country comparing current quarter with both prior quarter and same quarter prior year and YTD)                                    |
| 5    | Т3          | Total electronic component billings trend ( Distribution sales of electronic components by country comparing current quarter with both prior quarter and same quarter prior year and YTD)                                      |
| 5    | T4          | Total electronic component year-to-date billings trend (Cumulative sales of electronic components via distribution by country for current year-to-date compared with the same period prior year)                               |
| 6    | T5          | Total electronic component year-to-date booking trend (Cumulative orders for electronic components via distribution by country for current year-to-date compared with the same period prior year)                              |
| 6    | Т6          | Total electronic component tendential index by country ( Trend showing growth/decline % in quarterly sales of all electronic components by country compared with the same quarter prior year)                                  |
| 7    | S1          | Semiconductor Booking, billing & Book:bill ratio (Semiconductor booking, billing and book:bill ratio for Germany, France, Italy, UK, Sweden, Denmark, Finland, Switzerland and Austria)                                        |
| 7    | <b>S2</b>   | Semiconductor bookings trend ( Distribution orders for semiconductors by country comparing current quarter with both prior quarter and same quarter prior year and YTD)                                                        |
| 8    | S3          | Semiconductor billings trend ( Distribution sales of semiconductors by country comparing current quarter with both prior quarter and same quarter prior year and YTD)                                                          |
| 8    | S4          | Semiconductor year-to-date billings trend<br>(Cumulative sales of semiconductors via distribution by country for current year-to-date compared with the same period prior year)                                                |
| 9    | S5          | Semiconductor year-to-date booking trend (Cumulative orders for semiconductors via distribution by country for current year-to-date compared with the same period prior year)                                                  |
| 9    | S6          | Semiconductor tendential index by country ( Trend showing growth/decline % in quarterly sales of semiconductors by country compared with the same quarter prior year)                                                          |
| 10   | P1          | Passive component Booking, billing & Book:bill ratio ( Passives component booking, billing and book:bill ratio for Germany, France, Italy, UK, Sweden, Denmark, Finland, Switzerland and Austria)                              |
| 10   | P2          | Passive component bookings trend ( Distribution orders for passive components by country comparing current quarter with both prior quarter and same quarter prior year and YTD)                                                |