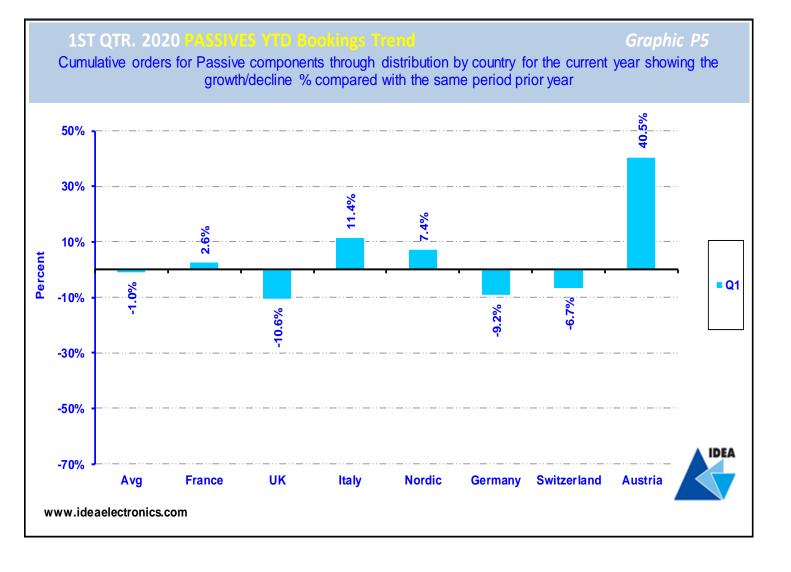

| 11 | P3 | Passive component billings trend ( Distribution sales of passive components by country comparing current quarter with both prior quarter and same quarter prior year and YTD)                                       |
|----|----|---------------------------------------------------------------------------------------------------------------------------------------------------------------------------------------------------------------------|
| 11 | P4 | Passive component year-to-date billings trend (Cumulative sales of passive components via distribution by country for current year-to-date compared with the same period prior year)                                |
| 12 | P5 | Passive component year-to-date booking trend (Cumulative orders for passive components via distribution by country for current year-to-date compared with the same period prior year)                               |
| 12 | P6 | Passive component tendential index by country ( Trend showing growth/decline % in quarterly sales of passive components by country compared with the same quarter prior year)                                       |
| 13 | E1 | Electromechanical component Booking, billing & Book:bill ratio (Electromechanical component booking, billing and book:bill ratio for Germany, France, Italy, UK, Sweden, Denmark, Finland, Switzerland and Austria) |
| 13 | E2 | Electromechanical component bookings trend ( Distribution orders for electromechanical components by country comparing current quarter with both prior quarter and same quarter prior year and YTD)                 |
| 14 | E3 | Electromechanical component billings trend ( Distribution sales of electromechanical components by country comparing current quarter with both prior quarter and same quarter prior year and YTD)                   |
| 14 | E4 | Electromechanical component year-to-date billings trend (Cumulative sales of electromechanical components via distribution by country for current year-to-date compared with the same period prior year)            |
| 15 | E5 | Electromechanical component year-to-date booking trend (Cumulative orders for electromechanical components via distribution by country for current year-to-date compared with the same period prior year)           |
| 15 | E6 | Electromechanical component tendential index by country (Trend showing growth/decline % in quarterly sales of electromechanical components by country compared with the same quarter prior year)                    |
| 16 |    | Data input by Country and Component The Data supplied by contributing Associations used to produce this Graphics Package.                                                                                           |