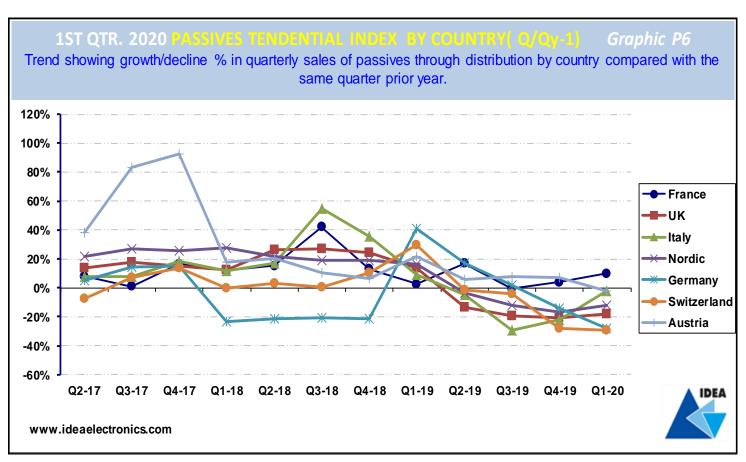

| 11 | P3 | Passive component billings trend ( Distribution sales of passive components by country comparing current quarter with both prior quarter and same quarter prior year and YTD)                                       |
|----|----|---------------------------------------------------------------------------------------------------------------------------------------------------------------------------------------------------------------------|
| 11 | P4 | Passive component year-to-date billings trend (Cumulative sales of passive components via distribution by country for current year-to-date compared with the same period prior year)                                |
| 12 | P5 | Passive component year-to-date booking trend (Cumulative orders for passive components via distribution by country for current year-to-date compared with the same period prior year)                               |
| 12 | P6 | Passive component tendential index by country ( Trend showing growth/decline % in quarterly sales of passive components by country compared with the same quarter prior year)                                       |
| 13 | E1 | Electromechanical component Booking, billing & Book:bill ratio (Electromechanical component booking, billing and book:bill ratio for Germany, France, Italy, UK, Sweden, Denmark, Finland, Switzerland and Austria) |
| 13 | E2 | Electromechanical component bookings trend ( Distribution orders for electromechanical components by country comparing current quarter with both prior quarter and same quarter prior year and YTD)                 |
| 14 | E3 | Electromechanical component billings trend ( Distribution sales of electromechanical components by country comparing current quarter with both prior quarter and same quarter prior year and YTD)                   |
| 14 | E4 | Electromechanical component year-to-date billings trend (Cumulative sales of electromechanical components via distribution by country for current year-to-date compared with the same period prior year)            |
| 15 | E5 | Electromechanical component year-to-date booking trend (Cumulative orders for electromechanical components via distribution by country for current year-to-date compared with the same period prior year)           |
| 15 | E6 | Electromechanical component tendential index by country (Trend showing growth/decline % in quarterly sales of electromechanical components by country compared with the same quarter prior year)                    |
| 16 |    | Data input by Country and Component The Data supplied by contributing Associations used to produce this Graphics Package.                                                                                           |