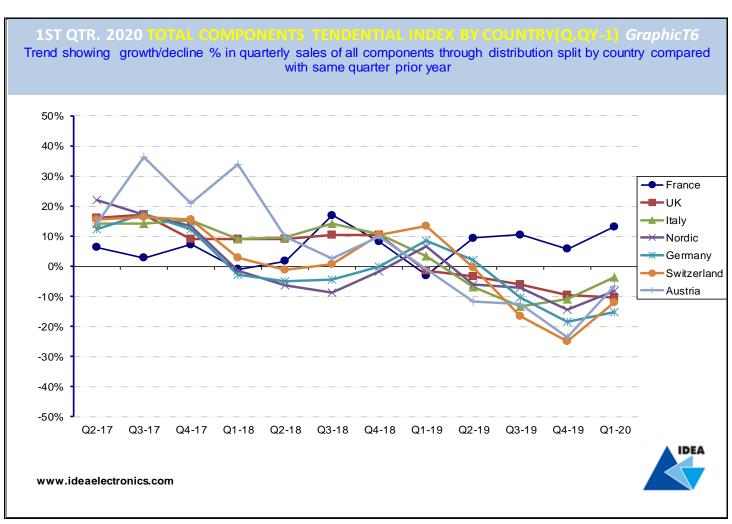

## Contents

| Page | Graphic no. | Content                                                                                                                                                                                                                        |
|------|-------------|--------------------------------------------------------------------------------------------------------------------------------------------------------------------------------------------------------------------------------|
| 4    | Т1          | Total electronic component Booking, billing & Book:bill ratio (Total distribution electronic component booking, billing and book:bill ratio for Germany, France, Italy, UK, Sweden, Denmark, Finland, Switzerland and Austria) |
| 4    | T2          | Total electronic component bookings trend ( Distribution orders for electronic components by country comparing current quarter with both prior quarter and same quarter prior year and YTD)                                    |
| 5    | Т3          | Total electronic component billings trend ( Distribution sales of electronic components by country comparing current quarter with both prior quarter and same quarter prior year and YTD)                                      |
| 5    | T4          | Total electronic component year-to-date billings trend (Cumulative sales of electronic components via distribution by country for current year-to-date compared with the same period prior year)                               |
| 6    | T5          | Total electronic component year-to-date booking trend (Cumulative orders for electronic components via distribution by country for current year-to-date compared with the same period prior year)                              |
| 6    | Т6          | Total electronic component tendential index by country ( Trend showing growth/decline % in quarterly sales of all electronic components by country compared with the same quarter prior year)                                  |
| 7    | S1          | Semiconductor Booking, billing & Book:bill ratio (Semiconductor booking, billing and book:bill ratio for Germany, France, Italy, UK, Sweden, Denmark, Finland, Switzerland and Austria)                                        |
| 7    | <b>S2</b>   | Semiconductor bookings trend ( Distribution orders for semiconductors by country comparing current quarter with both prior quarter and same quarter prior year and YTD)                                                        |
| 8    | S3          | Semiconductor billings trend ( Distribution sales of semiconductors by country comparing current quarter with both prior quarter and same quarter prior year and YTD)                                                          |
| 8    | S4          | Semiconductor year-to-date billings trend<br>(Cumulative sales of semiconductors via distribution by country for current year-to-date compared with the same period prior year)                                                |
| 9    | S5          | Semiconductor year-to-date booking trend (Cumulative orders for semiconductors via distribution by country for current year-to-date compared with the same period prior year)                                                  |
| 9    | S6          | Semiconductor tendential index by country ( Trend showing growth/decline % in quarterly sales of semiconductors by country compared with the same quarter prior year)                                                          |
| 10   | P1          | Passive component Booking, billing & Book:bill ratio ( Passives component booking, billing and book:bill ratio for Germany, France, Italy, UK, Sweden, Denmark, Finland, Switzerland and Austria)                              |
| 10   | P2          | Passive component bookings trend ( Distribution orders for passive components by country comparing current quarter with both prior quarter and same quarter prior year and YTD)                                                |