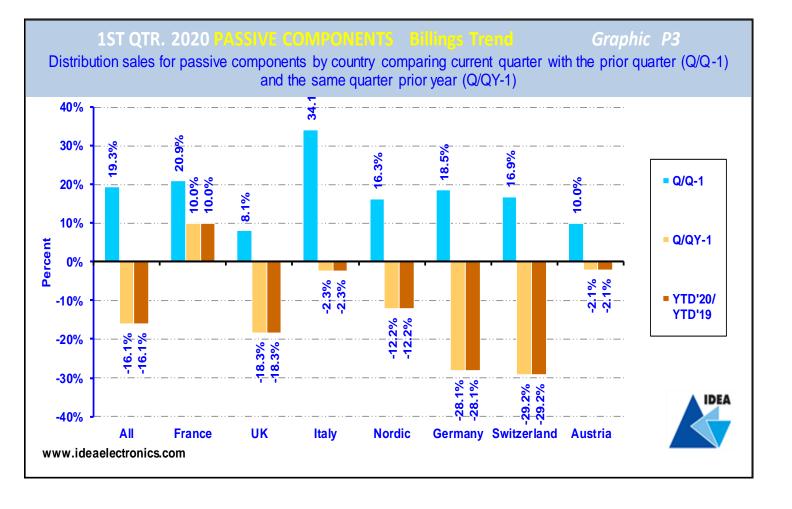

| 11 | P3 | Passive component billings trend ( Distribution sales of passive components by country comparing current quarter with both prior quarter and same quarter prior year and YTD)                                       |
|----|----|---------------------------------------------------------------------------------------------------------------------------------------------------------------------------------------------------------------------|
| 11 | P4 | Passive component year-to-date billings trend (Cumulative sales of passive components via distribution by country for current year-to-date compared with the same period prior year)                                |
| 12 | P5 | Passive component year-to-date booking trend (Cumulative orders for passive components via distribution by country for current year-to-date compared with the same period prior year)                               |
| 12 | P6 | Passive component tendential index by country ( Trend showing growth/decline % in quarterly sales of passive components by country compared with the same quarter prior year)                                       |
| 13 | E1 | Electromechanical component Booking, billing & Book:bill ratio (Electromechanical component booking, billing and book:bill ratio for Germany, France, Italy, UK, Sweden, Denmark, Finland, Switzerland and Austria) |
| 13 | E2 | Electromechanical component bookings trend ( Distribution orders for electromechanical components by country comparing current quarter with both prior quarter and same quarter prior year and YTD)                 |
| 14 | E3 | Electromechanical component billings trend ( Distribution sales of electromechanical components by country comparing current quarter with both prior quarter and same quarter prior year and YTD)                   |
| 14 | E4 | Electromechanical component year-to-date billings trend (Cumulative sales of electromechanical components via distribution by country for current year-to-date compared with the same period prior year)            |
| 15 | E5 | Electromechanical component year-to-date booking trend (Cumulative orders for electromechanical components via distribution by country for current year-to-date compared with the same period prior year)           |
| 15 | E6 | Electromechanical component tendential index by country (Trend showing growth/decline % in quarterly sales of electromechanical components by country compared with the same quarter prior year)                    |
| 16 |    | Data input by Country and Component The Data supplied by contributing Associations used to produce this Graphics Package.                                                                                           |