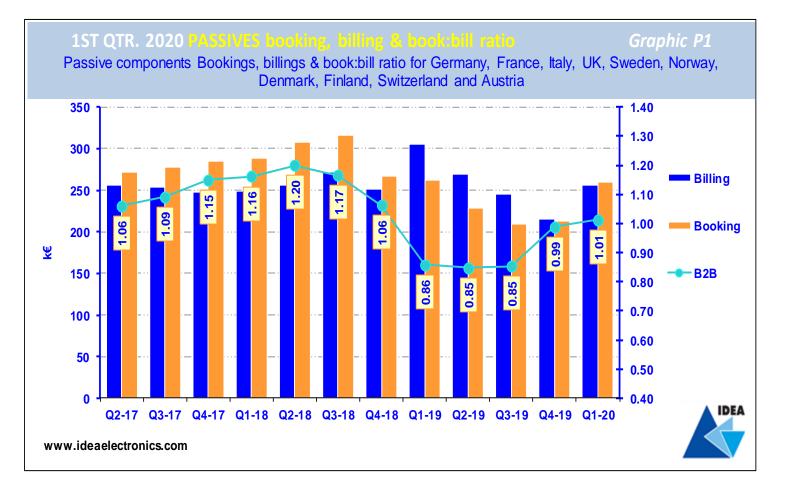

## Contents

| Page | Graphic no. | Content                                                                                                                                                                                                                        |
|------|-------------|--------------------------------------------------------------------------------------------------------------------------------------------------------------------------------------------------------------------------------|
| 4    | Т1          | Total electronic component Booking, billing & Book:bill ratio (Total distribution electronic component booking, billing and book:bill ratio for Germany, France, Italy, UK, Sweden, Denmark, Finland, Switzerland and Austria) |
| 4    | T2          | Total electronic component bookings trend ( Distribution orders for electronic components by country comparing current quarter with both prior quarter and same quarter prior year and YTD)                                    |
| 5    | Т3          | Total electronic component billings trend ( Distribution sales of electronic components by country comparing current quarter with both prior quarter and same quarter prior year and YTD)                                      |
| 5    | T4          | Total electronic component year-to-date billings trend (Cumulative sales of electronic components via distribution by country for current year-to-date compared with the same period prior year)                               |
| 6    | T5          | Total electronic component year-to-date booking trend (Cumulative orders for electronic components via distribution by country for current year-to-date compared with the same period prior year)                              |
| 6    | Т6          | Total electronic component tendential index by country ( Trend showing growth/decline % in quarterly sales of all electronic components by country compared with the same quarter prior year)                                  |
| 7    | S1          | Semiconductor Booking, billing & Book:bill ratio (Semiconductor booking, billing and book:bill ratio for Germany, France, Italy, UK, Sweden, Denmark, Finland, Switzerland and Austria)                                        |
| 7    | <b>S2</b>   | Semiconductor bookings trend ( Distribution orders for semiconductors by country comparing current quarter with both prior quarter and same quarter prior year and YTD)                                                        |
| 8    | S3          | Semiconductor billings trend ( Distribution sales of semiconductors by country comparing current quarter with both prior quarter and same quarter prior year and YTD)                                                          |
| 8    | S4          | Semiconductor year-to-date billings trend<br>(Cumulative sales of semiconductors via distribution by country for current year-to-date compared with the same period prior year)                                                |
| 9    | S5          | Semiconductor year-to-date booking trend (Cumulative orders for semiconductors via distribution by country for current year-to-date compared with the same period prior year)                                                  |
| 9    | S6          | Semiconductor tendential index by country ( Trend showing growth/decline % in quarterly sales of semiconductors by country compared with the same quarter prior year)                                                          |
| 10   | P1          | Passive component Booking, billing & Book:bill ratio ( Passives component booking, billing and book:bill ratio for Germany, France, Italy, UK, Sweden, Denmark, Finland, Switzerland and Austria)                              |
| 10   | P2          | Passive component bookings trend ( Distribution orders for passive components by country comparing current quarter with both prior quarter and same quarter prior year and YTD)                                                |