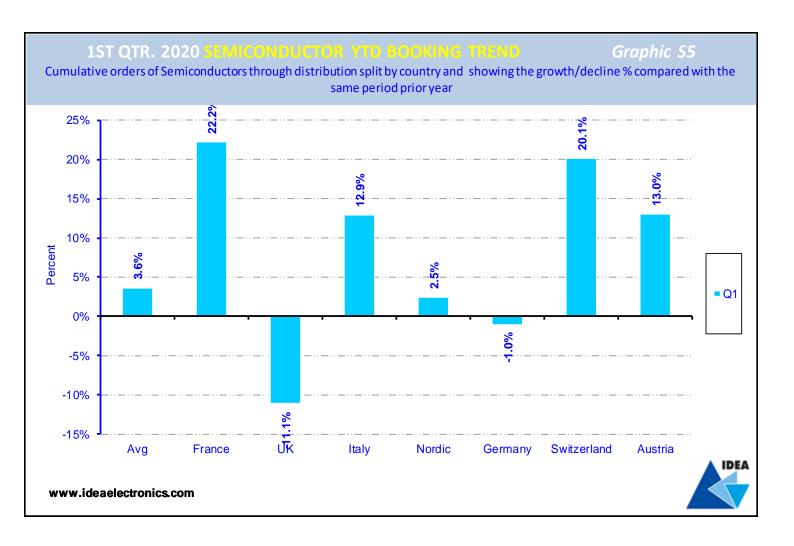

## Contents

| Page | Graphic no. | Content                                                                                                                                                                                                                        |
|------|-------------|--------------------------------------------------------------------------------------------------------------------------------------------------------------------------------------------------------------------------------|
| 4    | Т1          | Total electronic component Booking, billing & Book:bill ratio (Total distribution electronic component booking, billing and book:bill ratio for Germany, France, Italy, UK, Sweden, Denmark, Finland, Switzerland and Austria) |
| 4    | T2          | Total electronic component bookings trend ( Distribution orders for electronic components by country comparing current quarter with both prior quarter and same quarter prior year and YTD)                                    |
| 5    | Т3          | Total electronic component billings trend ( Distribution sales of electronic components by country comparing current quarter with both prior quarter and same quarter prior year and YTD)                                      |
| 5    | T4          | Total electronic component year-to-date billings trend (Cumulative sales of electronic components via distribution by country for current year-to-date compared with the same period prior year)                               |
| 6    | T5          | Total electronic component year-to-date booking trend (Cumulative orders for electronic components via distribution by country for current year-to-date compared with the same period prior year)                              |
| 6    | Т6          | Total electronic component tendential index by country ( Trend showing growth/decline % in quarterly sales of all electronic components by country compared with the same quarter prior year)                                  |
| 7    | S1          | Semiconductor Booking, billing & Book:bill ratio (Semiconductor booking, billing and book:bill ratio for Germany, France, Italy, UK, Sweden, Denmark, Finland, Switzerland and Austria)                                        |
| 7    | <b>S2</b>   | Semiconductor bookings trend ( Distribution orders for semiconductors by country comparing current quarter with both prior quarter and same quarter prior year and YTD)                                                        |
| 8    | S3          | Semiconductor billings trend ( Distribution sales of semiconductors by country comparing current quarter with both prior quarter and same quarter prior year and YTD)                                                          |
| 8    | S4          | Semiconductor year-to-date billings trend<br>(Cumulative sales of semiconductors via distribution by country for current year-to-date compared with the same period prior year)                                                |
| 9    | S5          | Semiconductor year-to-date booking trend (Cumulative orders for semiconductors via distribution by country for current year-to-date compared with the same period prior year)                                                  |
| 9    | S6          | Semiconductor tendential index by country ( Trend showing growth/decline % in quarterly sales of semiconductors by country compared with the same quarter prior year)                                                          |
| 10   | P1          | Passive component Booking, billing & Book:bill ratio ( Passives component booking, billing and book:bill ratio for Germany, France, Italy, UK, Sweden, Denmark, Finland, Switzerland and Austria)                              |
| 10   | P2          | Passive component bookings trend ( Distribution orders for passive components by country comparing current quarter with both prior quarter and same quarter prior year and YTD)                                                |