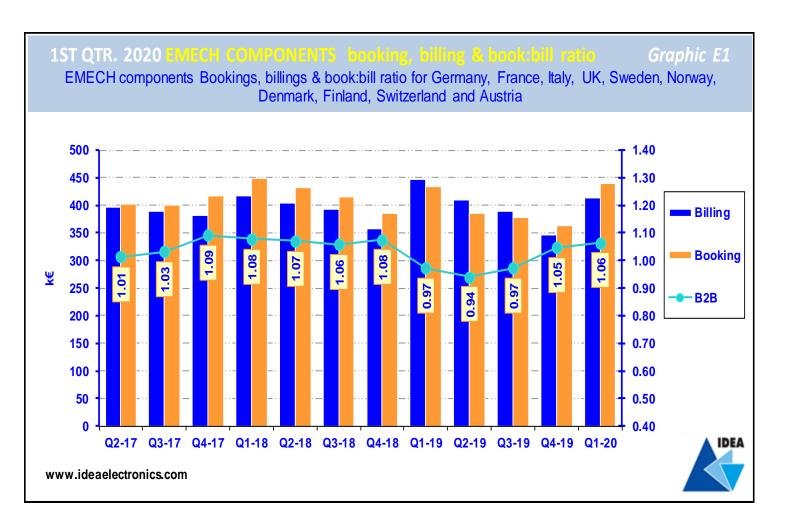

## Contents

| Page | Graphic no. | Content                                                                                                                                                                                                                        |
|------|-------------|--------------------------------------------------------------------------------------------------------------------------------------------------------------------------------------------------------------------------------|
| 4    | Т1          | Total electronic component Booking, billing & Book:bill ratio (Total distribution electronic component booking, billing and book:bill ratio for Germany, France, Italy, UK, Sweden, Denmark, Finland, Switzerland and Austria) |
| 4    | T2          | Total electronic component bookings trend ( Distribution orders for electronic components by country comparing current quarter with both prior quarter and same quarter prior year and YTD)                                    |
| 5    | Т3          | Total electronic component billings trend ( Distribution sales of electronic components by country comparing current quarter with both prior quarter and same quarter prior year and YTD)                                      |
| 5    | T4          | Total electronic component year-to-date billings trend (Cumulative sales of electronic components via distribution by country for current year-to-date compared with the same period prior year)                               |
| 6    | T5          | Total electronic component year-to-date booking trend (Cumulative orders for electronic components via distribution by country for current year-to-date compared with the same period prior year)                              |
| 6    | Т6          | Total electronic component tendential index by country ( Trend showing growth/decline % in quarterly sales of all electronic components by country compared with the same quarter prior year)                                  |
| 7    | S1          | Semiconductor Booking, billing & Book:bill ratio (Semiconductor booking, billing and book:bill ratio for Germany, France, Italy, UK, Sweden, Denmark, Finland, Switzerland and Austria)                                        |
| 7    | <b>S2</b>   | Semiconductor bookings trend ( Distribution orders for semiconductors by country comparing current quarter with both prior quarter and same quarter prior year and YTD)                                                        |
| 8    | S3          | Semiconductor billings trend ( Distribution sales of semiconductors by country comparing current quarter with both prior quarter and same quarter prior year and YTD)                                                          |
| 8    | S4          | Semiconductor year-to-date billings trend<br>(Cumulative sales of semiconductors via distribution by country for current year-to-date compared with the same period prior year)                                                |
| 9    | S5          | Semiconductor year-to-date booking trend (Cumulative orders for semiconductors via distribution by country for current year-to-date compared with the same period prior year)                                                  |
| 9    | S6          | Semiconductor tendential index by country ( Trend showing growth/decline % in quarterly sales of semiconductors by country compared with the same quarter prior year)                                                          |
| 10   | P1          | Passive component Booking, billing & Book:bill ratio ( Passives component booking, billing and book:bill ratio for Germany, France, Italy, UK, Sweden, Denmark, Finland, Switzerland and Austria)                              |
| 10   | P2          | Passive component bookings trend ( Distribution orders for passive components by country comparing current quarter with both prior quarter and same quarter prior year and YTD)                                                |