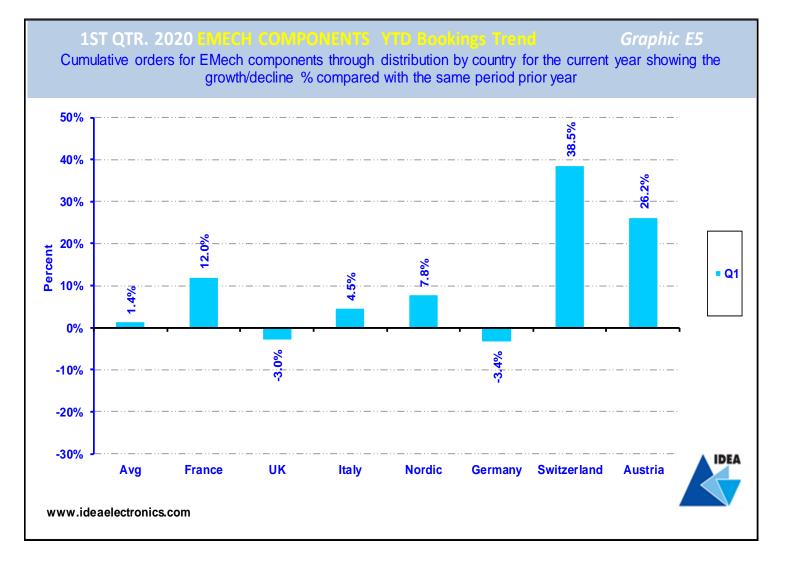

## Contents

| Page | Graphic no. | Content                                                                                                                                                                                                                        |
|------|-------------|--------------------------------------------------------------------------------------------------------------------------------------------------------------------------------------------------------------------------------|
| 4    | Т1          | Total electronic component Booking, billing & Book:bill ratio (Total distribution electronic component booking, billing and book:bill ratio for Germany, France, Italy, UK, Sweden, Denmark, Finland, Switzerland and Austria) |
| 4    | T2          | Total electronic component bookings trend ( Distribution orders for electronic components by country comparing current quarter with both prior quarter and same quarter prior year and YTD)                                    |
| 5    | Т3          | Total electronic component billings trend ( Distribution sales of electronic components by country comparing current quarter with both prior quarter and same quarter prior year and YTD)                                      |
| 5    | T4          | Total electronic component year-to-date billings trend (Cumulative sales of electronic components via distribution by country for current year-to-date compared with the same period prior year)                               |
| 6    | T5          | Total electronic component year-to-date booking trend (Cumulative orders for electronic components via distribution by country for current year-to-date compared with the same period prior year)                              |
| 6    | Т6          | Total electronic component tendential index by country ( Trend showing growth/decline % in quarterly sales of all electronic components by country compared with the same quarter prior year)                                  |
| 7    | S1          | Semiconductor Booking, billing & Book:bill ratio (Semiconductor booking, billing and book:bill ratio for Germany, France, Italy, UK, Sweden, Denmark, Finland, Switzerland and Austria)                                        |
| 7    | <b>S2</b>   | Semiconductor bookings trend ( Distribution orders for semiconductors by country comparing current quarter with both prior quarter and same quarter prior year and YTD)                                                        |
| 8    | S3          | Semiconductor billings trend ( Distribution sales of semiconductors by country comparing current quarter with both prior quarter and same quarter prior year and YTD)                                                          |
| 8    | S4          | Semiconductor year-to-date billings trend<br>(Cumulative sales of semiconductors via distribution by country for current year-to-date compared with the same period prior year)                                                |
| 9    | S5          | Semiconductor year-to-date booking trend (Cumulative orders for semiconductors via distribution by country for current year-to-date compared with the same period prior year)                                                  |
| 9    | S6          | Semiconductor tendential index by country ( Trend showing growth/decline % in quarterly sales of semiconductors by country compared with the same quarter prior year)                                                          |
| 10   | P1          | Passive component Booking, billing & Book:bill ratio ( Passives component booking, billing and book:bill ratio for Germany, France, Italy, UK, Sweden, Denmark, Finland, Switzerland and Austria)                              |
| 10   | P2          | Passive component bookings trend ( Distribution orders for passive components by country comparing current quarter with both prior quarter and same quarter prior year and YTD)                                                |