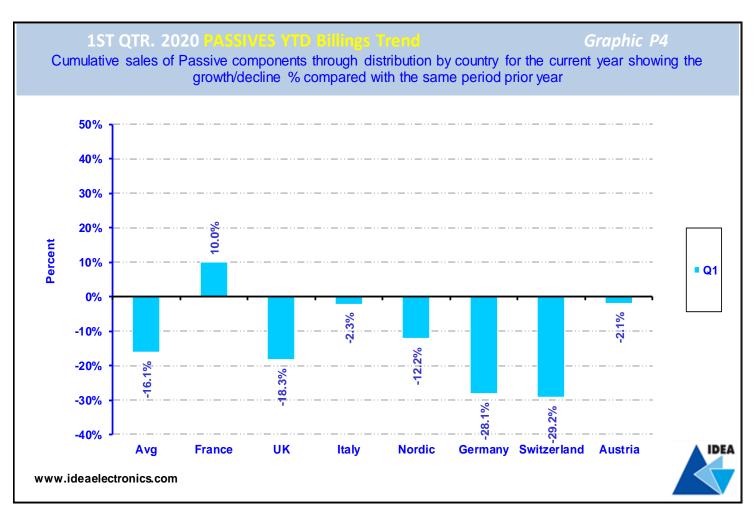

| 11 | P3 | Passive component billings trend ( Distribution sales of passive components by country comparing current quarter with both prior quarter and same quarter prior year and YTD)                                       |
|----|----|---------------------------------------------------------------------------------------------------------------------------------------------------------------------------------------------------------------------|
| 11 | P4 | Passive component year-to-date billings trend (Cumulative sales of passive components via distribution by country for current year-to-date compared with the same period prior year)                                |
| 12 | P5 | Passive component year-to-date booking trend (Cumulative orders for passive components via distribution by country for current year-to-date compared with the same period prior year)                               |
| 12 | P6 | Passive component tendential index by country ( Trend showing growth/decline % in quarterly sales of passive components by country compared with the same quarter prior year)                                       |
| 13 | E1 | Electromechanical component Booking, billing & Book:bill ratio (Electromechanical component booking, billing and book:bill ratio for Germany, France, Italy, UK, Sweden, Denmark, Finland, Switzerland and Austria) |
| 13 | E2 | Electromechanical component bookings trend ( Distribution orders for electromechanical components by country comparing current quarter with both prior quarter and same quarter prior year and YTD)                 |
| 14 | E3 | Electromechanical component billings trend ( Distribution sales of electromechanical components by country comparing current quarter with both prior quarter and same quarter prior year and YTD)                   |
| 14 | E4 | Electromechanical component year-to-date billings trend (Cumulative sales of electromechanical components via distribution by country for current year-to-date compared with the same period prior year)            |
| 15 | E5 | Electromechanical component year-to-date booking trend (Cumulative orders for electromechanical components via distribution by country for current year-to-date compared with the same period prior year)           |
| 15 | E6 | Electromechanical component tendential index by country (Trend showing growth/decline % in quarterly sales of electromechanical components by country compared with the same quarter prior year)                    |
| 16 |    | Data input by Country and Component The Data supplied by contributing Associations used to produce this Graphics Package.                                                                                           |