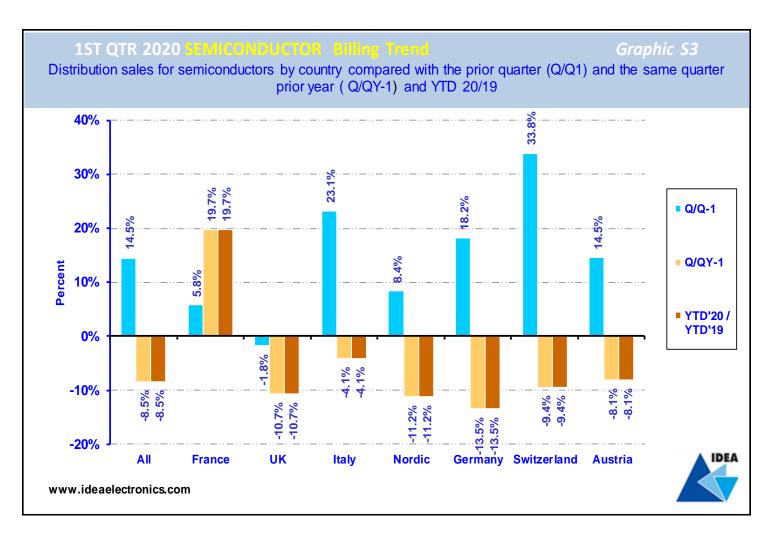

## Contents

| Page | Graphic no. | Content                                                                                                                                                                                                                        |
|------|-------------|--------------------------------------------------------------------------------------------------------------------------------------------------------------------------------------------------------------------------------|
| 4    | Т1          | Total electronic component Booking, billing & Book:bill ratio (Total distribution electronic component booking, billing and book:bill ratio for Germany, France, Italy, UK, Sweden, Denmark, Finland, Switzerland and Austria) |
| 4    | T2          | Total electronic component bookings trend ( Distribution orders for electronic components by country comparing current quarter with both prior quarter and same quarter prior year and YTD)                                    |
| 5    | Т3          | Total electronic component billings trend ( Distribution sales of electronic components by country comparing current quarter with both prior quarter and same quarter prior year and YTD)                                      |
| 5    | T4          | Total electronic component year-to-date billings trend (Cumulative sales of electronic components via distribution by country for current year-to-date compared with the same period prior year)                               |
| 6    | T5          | Total electronic component year-to-date booking trend (Cumulative orders for electronic components via distribution by country for current year-to-date compared with the same period prior year)                              |
| 6    | Т6          | Total electronic component tendential index by country ( Trend showing growth/decline % in quarterly sales of all electronic components by country compared with the same quarter prior year)                                  |
| 7    | S1          | Semiconductor Booking, billing & Book:bill ratio (Semiconductor booking, billing and book:bill ratio for Germany, France, Italy, UK, Sweden, Denmark, Finland, Switzerland and Austria)                                        |
| 7    | <b>S2</b>   | Semiconductor bookings trend ( Distribution orders for semiconductors by country comparing current quarter with both prior quarter and same quarter prior year and YTD)                                                        |
| 8    | S3          | Semiconductor billings trend ( Distribution sales of semiconductors by country comparing current quarter with both prior quarter and same quarter prior year and YTD)                                                          |
| 8    | S4          | Semiconductor year-to-date billings trend<br>(Cumulative sales of semiconductors via distribution by country for current year-to-date compared with the same period prior year)                                                |
| 9    | S5          | Semiconductor year-to-date booking trend (Cumulative orders for semiconductors via distribution by country for current year-to-date compared with the same period prior year)                                                  |
| 9    | S6          | Semiconductor tendential index by country ( Trend showing growth/decline % in quarterly sales of semiconductors by country compared with the same quarter prior year)                                                          |
| 10   | P1          | Passive component Booking, billing & Book:bill ratio ( Passives component booking, billing and book:bill ratio for Germany, France, Italy, UK, Sweden, Denmark, Finland, Switzerland and Austria)                              |
| 10   | P2          | Passive component bookings trend ( Distribution orders for passive components by country comparing current quarter with both prior quarter and same quarter prior year and YTD)                                                |