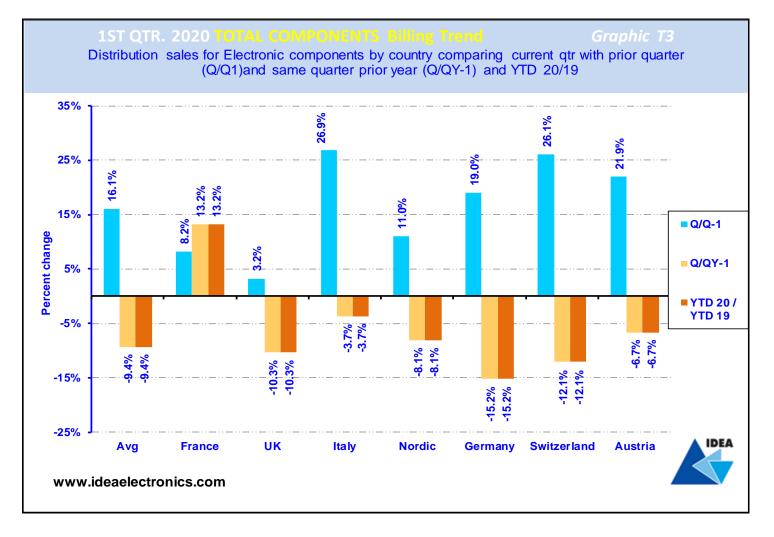

## Contents

| Page | Graphic no. | Content                                                                                                                                                                                                                        |
|------|-------------|--------------------------------------------------------------------------------------------------------------------------------------------------------------------------------------------------------------------------------|
| 4    | Т1          | Total electronic component Booking, billing & Book:bill ratio (Total distribution electronic component booking, billing and book:bill ratio for Germany, France, Italy, UK, Sweden, Denmark, Finland, Switzerland and Austria) |
| 4    | T2          | Total electronic component bookings trend ( Distribution orders for electronic components by country comparing current quarter with both prior quarter and same quarter prior year and YTD)                                    |
| 5    | Т3          | Total electronic component billings trend ( Distribution sales of electronic components by country comparing current quarter with both prior quarter and same quarter prior year and YTD)                                      |
| 5    | T4          | Total electronic component year-to-date billings trend (Cumulative sales of electronic components via distribution by country for current year-to-date compared with the same period prior year)                               |
| 6    | T5          | Total electronic component year-to-date booking trend (Cumulative orders for electronic components via distribution by country for current year-to-date compared with the same period prior year)                              |
| 6    | Т6          | Total electronic component tendential index by country ( Trend showing growth/decline % in quarterly sales of all electronic components by country compared with the same quarter prior year)                                  |
| 7    | S1          | Semiconductor Booking, billing & Book:bill ratio (Semiconductor booking, billing and book:bill ratio for Germany, France, Italy, UK, Sweden, Denmark, Finland, Switzerland and Austria)                                        |
| 7    | <b>S2</b>   | Semiconductor bookings trend ( Distribution orders for semiconductors by country comparing current quarter with both prior quarter and same quarter prior year and YTD)                                                        |
| 8    | S3          | Semiconductor billings trend ( Distribution sales of semiconductors by country comparing current quarter with both prior quarter and same quarter prior year and YTD)                                                          |
| 8    | S4          | Semiconductor year-to-date billings trend<br>(Cumulative sales of semiconductors via distribution by country for current year-to-date compared with the same period prior year)                                                |
| 9    | S5          | Semiconductor year-to-date booking trend (Cumulative orders for semiconductors via distribution by country for current year-to-date compared with the same period prior year)                                                  |
| 9    | S6          | Semiconductor tendential index by country ( Trend showing growth/decline % in quarterly sales of semiconductors by country compared with the same quarter prior year)                                                          |
| 10   | P1          | Passive component Booking, billing & Book:bill ratio ( Passives component booking, billing and book:bill ratio for Germany, France, Italy, UK, Sweden, Denmark, Finland, Switzerland and Austria)                              |
| 10   | P2          | Passive component bookings trend ( Distribution orders for passive components by country comparing current quarter with both prior quarter and same quarter prior year and YTD)                                                |