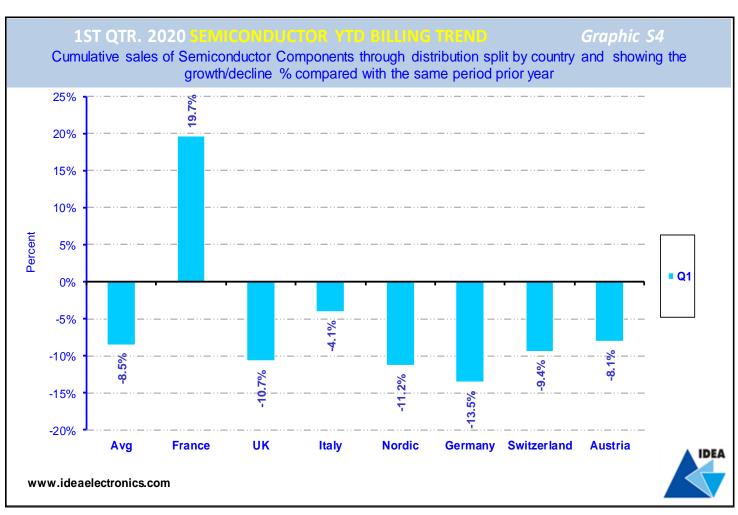

## Contents

| Page | Graphic no. | Content                                                                                                                                                                                                                        |
|------|-------------|--------------------------------------------------------------------------------------------------------------------------------------------------------------------------------------------------------------------------------|
| 4    | Т1          | Total electronic component Booking, billing & Book:bill ratio (Total distribution electronic component booking, billing and book:bill ratio for Germany, France, Italy, UK, Sweden, Denmark, Finland, Switzerland and Austria) |
| 4    | T2          | Total electronic component bookings trend ( Distribution orders for electronic components by country comparing current quarter with both prior quarter and same quarter prior year and YTD)                                    |
| 5    | Т3          | Total electronic component billings trend ( Distribution sales of electronic components by country comparing current quarter with both prior quarter and same quarter prior year and YTD)                                      |
| 5    | T4          | Total electronic component year-to-date billings trend (Cumulative sales of electronic components via distribution by country for current year-to-date compared with the same period prior year)                               |
| 6    | T5          | Total electronic component year-to-date booking trend (Cumulative orders for electronic components via distribution by country for current year-to-date compared with the same period prior year)                              |
| 6    | Т6          | Total electronic component tendential index by country ( Trend showing growth/decline % in quarterly sales of all electronic components by country compared with the same quarter prior year)                                  |
| 7    | S1          | Semiconductor Booking, billing & Book:bill ratio (Semiconductor booking, billing and book:bill ratio for Germany, France, Italy, UK, Sweden, Denmark, Finland, Switzerland and Austria)                                        |
| 7    | <b>S2</b>   | Semiconductor bookings trend ( Distribution orders for semiconductors by country comparing current quarter with both prior quarter and same quarter prior year and YTD)                                                        |
| 8    | S3          | Semiconductor billings trend ( Distribution sales of semiconductors by country comparing current quarter with both prior quarter and same quarter prior year and YTD)                                                          |
| 8    | S4          | Semiconductor year-to-date billings trend<br>(Cumulative sales of semiconductors via distribution by country for current year-to-date compared with the same period prior year)                                                |
| 9    | S5          | Semiconductor year-to-date booking trend (Cumulative orders for semiconductors via distribution by country for current year-to-date compared with the same period prior year)                                                  |
| 9    | S6          | Semiconductor tendential index by country ( Trend showing growth/decline % in quarterly sales of semiconductors by country compared with the same quarter prior year)                                                          |
| 10   | P1          | Passive component Booking, billing & Book:bill ratio ( Passives component booking, billing and book:bill ratio for Germany, France, Italy, UK, Sweden, Denmark, Finland, Switzerland and Austria)                              |
| 10   | P2          | Passive component bookings trend ( Distribution orders for passive components by country comparing current quarter with both prior quarter and same quarter prior year and YTD)                                                |