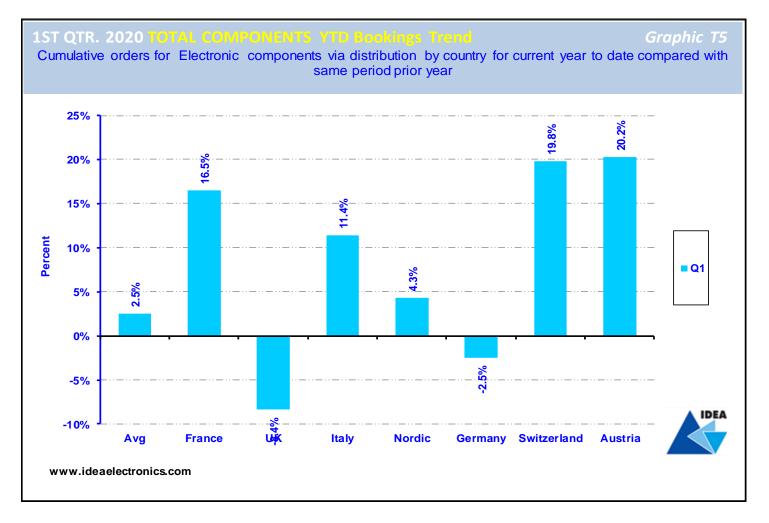

## Contents

| Page | Graphic no. | Content                                                                                                                                                                                                                        |
|------|-------------|--------------------------------------------------------------------------------------------------------------------------------------------------------------------------------------------------------------------------------|
| 4    | Т1          | Total electronic component Booking, billing & Book:bill ratio (Total distribution electronic component booking, billing and book:bill ratio for Germany, France, Italy, UK, Sweden, Denmark, Finland, Switzerland and Austria) |
| 4    | T2          | Total electronic component bookings trend ( Distribution orders for electronic components by country comparing current quarter with both prior quarter and same quarter prior year and YTD)                                    |
| 5    | Т3          | Total electronic component billings trend ( Distribution sales of electronic components by country comparing current quarter with both prior quarter and same quarter prior year and YTD)                                      |
| 5    | T4          | Total electronic component year-to-date billings trend (Cumulative sales of electronic components via distribution by country for current year-to-date compared with the same period prior year)                               |
| 6    | T5          | Total electronic component year-to-date booking trend (Cumulative orders for electronic components via distribution by country for current year-to-date compared with the same period prior year)                              |
| 6    | Т6          | Total electronic component tendential index by country ( Trend showing growth/decline % in quarterly sales of all electronic components by country compared with the same quarter prior year)                                  |
| 7    | S1          | Semiconductor Booking, billing & Book:bill ratio (Semiconductor booking, billing and book:bill ratio for Germany, France, Italy, UK, Sweden, Denmark, Finland, Switzerland and Austria)                                        |
| 7    | <b>S2</b>   | Semiconductor bookings trend ( Distribution orders for semiconductors by country comparing current quarter with both prior quarter and same quarter prior year and YTD)                                                        |
| 8    | S3          | Semiconductor billings trend ( Distribution sales of semiconductors by country comparing current quarter with both prior quarter and same quarter prior year and YTD)                                                          |
| 8    | S4          | Semiconductor year-to-date billings trend<br>(Cumulative sales of semiconductors via distribution by country for current year-to-date compared with the same period prior year)                                                |
| 9    | S5          | Semiconductor year-to-date booking trend (Cumulative orders for semiconductors via distribution by country for current year-to-date compared with the same period prior year)                                                  |
| 9    | S6          | Semiconductor tendential index by country ( Trend showing growth/decline % in quarterly sales of semiconductors by country compared with the same quarter prior year)                                                          |
| 10   | P1          | Passive component Booking, billing & Book:bill ratio ( Passives component booking, billing and book:bill ratio for Germany, France, Italy, UK, Sweden, Denmark, Finland, Switzerland and Austria)                              |
| 10   | P2          | Passive component bookings trend ( Distribution orders for passive components by country comparing current quarter with both prior quarter and same quarter prior year and YTD)                                                |