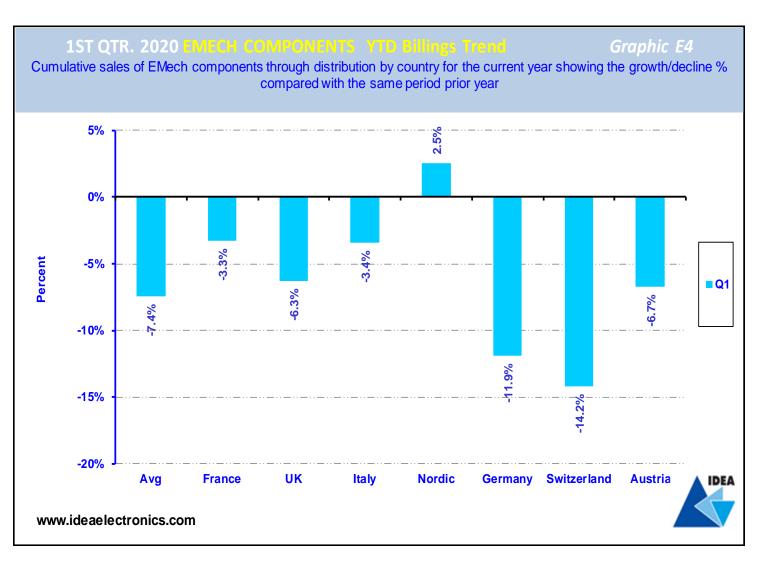

| 11 | P3 | Passive component billings trend ( Distribution sales of passive components by country comparing current quarter with both prior quarter and same quarter prior year and YTD)                                       |
|----|----|---------------------------------------------------------------------------------------------------------------------------------------------------------------------------------------------------------------------|
| 11 | P4 | Passive component year-to-date billings trend (Cumulative sales of passive components via distribution by country for current year-to-date compared with the same period prior year)                                |
| 12 | P5 | Passive component year-to-date booking trend (Cumulative orders for passive components via distribution by country for current year-to-date compared with the same period prior year)                               |
| 12 | P6 | Passive component tendential index by country ( Trend showing growth/decline % in quarterly sales of passive components by country compared with the same quarter prior year)                                       |
| 13 | E1 | Electromechanical component Booking, billing & Book:bill ratio (Electromechanical component booking, billing and book:bill ratio for Germany, France, Italy, UK, Sweden, Denmark, Finland, Switzerland and Austria) |
| 13 | E2 | Electromechanical component bookings trend ( Distribution orders for electromechanical components by country comparing current quarter with both prior quarter and same quarter prior year and YTD)                 |
| 14 | E3 | Electromechanical component billings trend ( Distribution sales of electromechanical components by country comparing current quarter with both prior quarter and same quarter prior year and YTD)                   |
| 14 | E4 | Electromechanical component year-to-date billings trend (Cumulative sales of electromechanical components via distribution by country for current year-to-date compared with the same period prior year)            |
| 15 | E5 | Electromechanical component year-to-date booking trend (Cumulative orders for electromechanical components via distribution by country for current year-to-date compared with the same period prior year)           |
| 15 | E6 | Electromechanical component tendential index by country (Trend showing growth/decline % in quarterly sales of electromechanical components by country compared with the same quarter prior year)                    |
| 16 |    | Data input by Country and Component The Data supplied by contributing Associations used to produce this Graphics Package.                                                                                           |