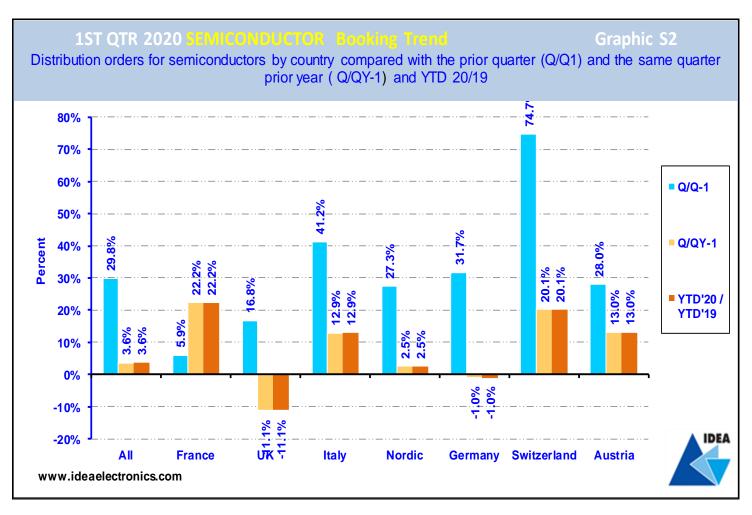

## Contents

| Page | Graphic no. | Content                                                                                                                                                                                                                        |
|------|-------------|--------------------------------------------------------------------------------------------------------------------------------------------------------------------------------------------------------------------------------|
| 4    | Т1          | Total electronic component Booking, billing & Book:bill ratio (Total distribution electronic component booking, billing and book:bill ratio for Germany, France, Italy, UK, Sweden, Denmark, Finland, Switzerland and Austria) |
| 4    | T2          | Total electronic component bookings trend ( Distribution orders for electronic components by country comparing current quarter with both prior quarter and same quarter prior year and YTD)                                    |
| 5    | Т3          | Total electronic component billings trend ( Distribution sales of electronic components by country comparing current quarter with both prior quarter and same quarter prior year and YTD)                                      |
| 5    | T4          | Total electronic component year-to-date billings trend (Cumulative sales of electronic components via distribution by country for current year-to-date compared with the same period prior year)                               |
| 6    | T5          | Total electronic component year-to-date booking trend (Cumulative orders for electronic components via distribution by country for current year-to-date compared with the same period prior year)                              |
| 6    | Т6          | Total electronic component tendential index by country ( Trend showing growth/decline % in quarterly sales of all electronic components by country compared with the same quarter prior year)                                  |
| 7    | S1          | Semiconductor Booking, billing & Book:bill ratio (Semiconductor booking, billing and book:bill ratio for Germany, France, Italy, UK, Sweden, Denmark, Finland, Switzerland and Austria)                                        |
| 7    | <b>S2</b>   | Semiconductor bookings trend ( Distribution orders for semiconductors by country comparing current quarter with both prior quarter and same quarter prior year and YTD)                                                        |
| 8    | S3          | Semiconductor billings trend ( Distribution sales of semiconductors by country comparing current quarter with both prior quarter and same quarter prior year and YTD)                                                          |
| 8    | S4          | Semiconductor year-to-date billings trend<br>(Cumulative sales of semiconductors via distribution by country for current year-to-date compared with the same period prior year)                                                |
| 9    | S5          | Semiconductor year-to-date booking trend (Cumulative orders for semiconductors via distribution by country for current year-to-date compared with the same period prior year)                                                  |
| 9    | S6          | Semiconductor tendential index by country ( Trend showing growth/decline % in quarterly sales of semiconductors by country compared with the same quarter prior year)                                                          |
| 10   | P1          | Passive component Booking, billing & Book:bill ratio ( Passives component booking, billing and book:bill ratio for Germany, France, Italy, UK, Sweden, Denmark, Finland, Switzerland and Austria)                              |
| 10   | P2          | Passive component bookings trend ( Distribution orders for passive components by country comparing current quarter with both prior quarter and same quarter prior year and YTD)                                                |